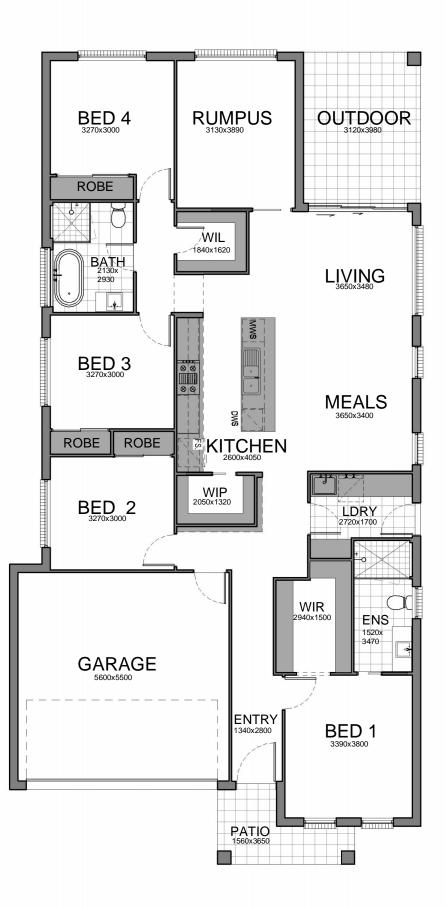

| WIDTH:   | 10.910m              |
|----------|----------------------|
| LENGTH:  | 21.500m              |
| LIVING:  | 158.69m²             |
| GARAGE:  | 33.54m <sup>2</sup>  |
| OUTDOOR: | 12.42m <sup>2</sup>  |
| PORCH:   | 5.21m <sup>2</sup>   |
| TOTAL:   | 209.86m <sup>2</sup> |