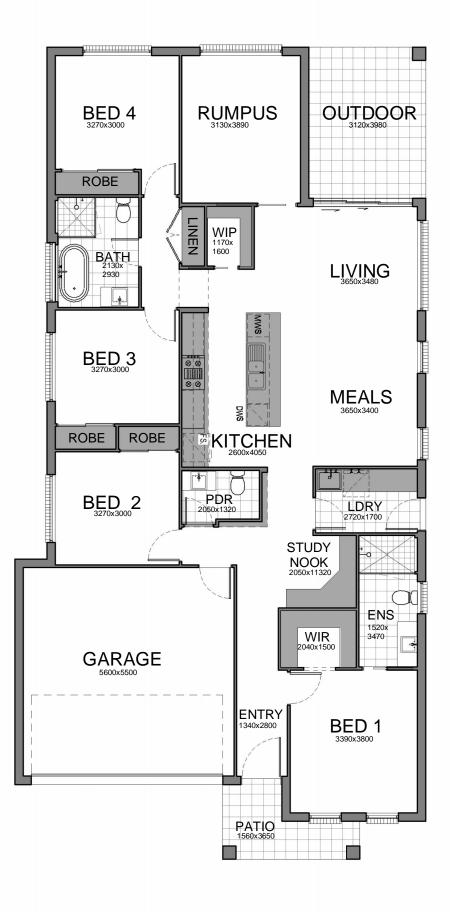

| WIDTH:   | 10.910m            |
|----------|--------------------|
| LENGTH:  | 21.500m            |
| LIVING:  | 158.69m²           |
| GARAGE:  | 33.54m²            |
| OUTDOOR: | 12.42m²            |
| PORCH:   | 5.21m <sup>2</sup> |
| TOTAL:   | 209.86m²           |