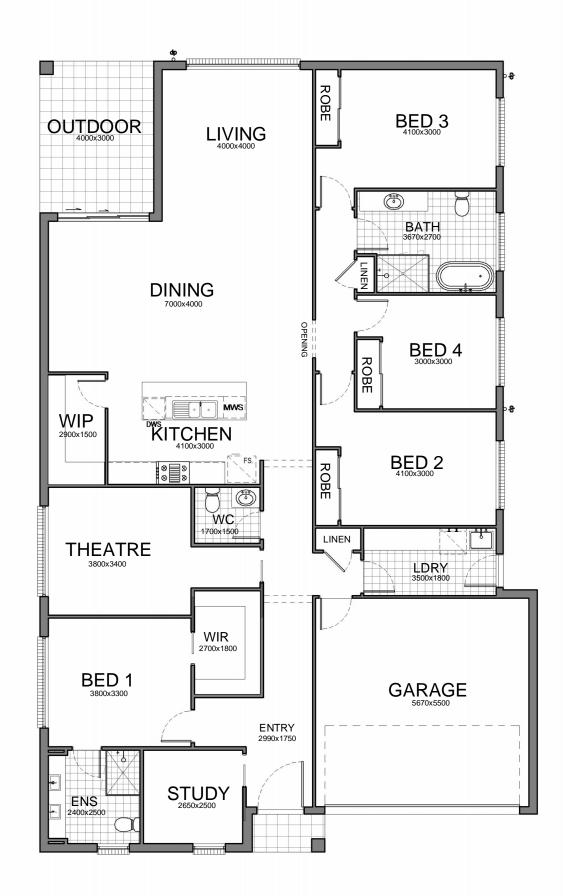

| WIDTH:   | 13.19  |
|----------|--------|
| LENGTH:  | 20.94  |
| LIVING:  | 210.02 |
| GARAGE:  | 33.75  |
| OUTDOOR: | 12.00  |
| TOTAL:   | 255.77 |

| GENERAL NOTES                                                                                                                                                                           | Proposed Residence                                                                                | North point |                                   | Project Details   |
|-----------------------------------------------------------------------------------------------------------------------------------------------------------------------------------------|---------------------------------------------------------------------------------------------------|-------------|-----------------------------------|-------------------|
| Do not scale drawings use figured dimensions only.Check<br>& verify dimension & levels prior to the commencement of<br>any work. All discrepancies to bereported to the drafting office | Client :                                                                                          |             | Design: BOSTON 15m                | DRAWN BY: DATE    |
| CODVDICHT                                                                                                                                                                               | Lot                                                                                               |             | Facade:                           | SHEET TITLE:      |
| <b>COPYRIGHT:</b> Pinnacle Designs Solutions Pty Limited is the legal and beneficial owner of the copyright in this plan and no part                                                    | Slopurb:                                                                                          |             |                                   | BROCHURE          |
| of this plan may be reproduced. Unauthorised use, copy, amendment or<br>adaption will be prosecuted.                                                                                    | Council :                                                                                         |             | Edition:                          | SCALE @ A3: FINAL |
| LOCATION: C:Users\Moses\DrapboxJOB FILES\DESIGNER LIVING HOMES\MASTERS\SINGLE STOREY\15m                                                                                                | NRE LIVING HOMESIMASTERSISINGLE STOREY115mIBOSTON - 15mINEW 15m.nt PLOT DATE: 24/03/2017 10:01:43 |             | PLOT DATE: 24/03/2017 10:01:43 AM | 1 : 100           |