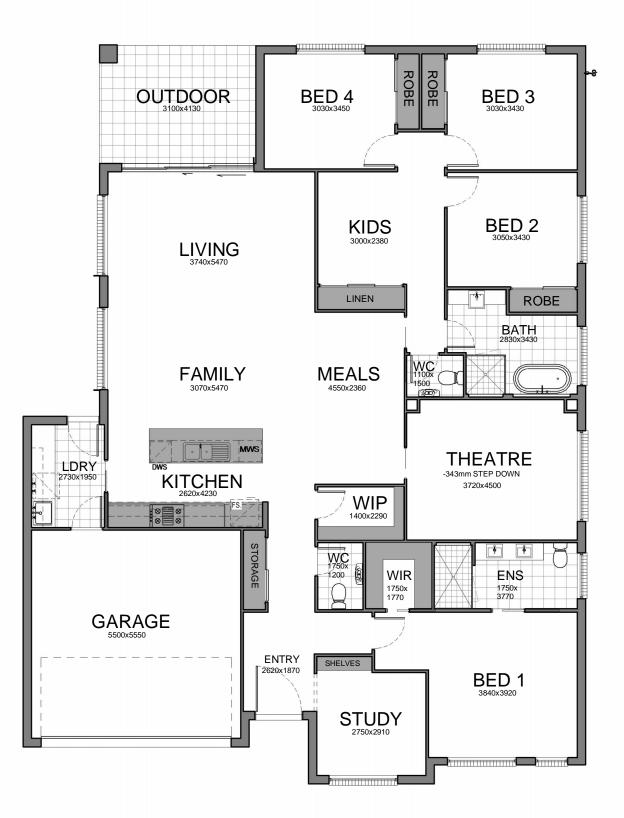

| WIDTH:   | 14.900m              |
|----------|----------------------|
| LENGTH:  | 19.550m              |
| LIVING:  | 214.59m <sup>2</sup> |
| GARAGE:  | 33.22m <sup>2</sup>  |
| OUTDOOR: | 12.80m <sup>2</sup>  |
| TOTAL:   | 260.61m <sup>2</sup> |
|          |                      |