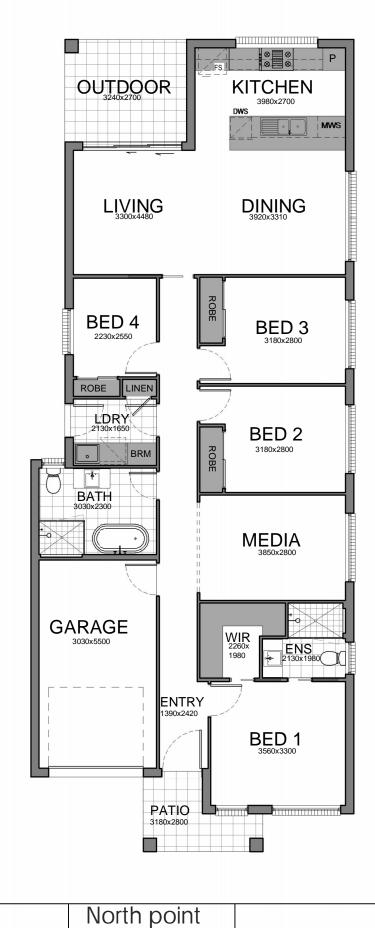

| WIDTH:        | 8.560m              |
|---------------|---------------------|
| LENGTH:       | 21.500m             |
| GROUND FLOOR: | 133.74m²            |
| GARAGE:       | 18.62m <sup>2</sup> |
| OUTDOOR:      | 8.75m <sup>2</sup>  |
| PORCH:        | 4.53m²              |
| TOTAL: 165    | .64m²/17.83sa       |

k f office

Lot Spart Suburb : Council :

Client:

Proposed Residence

Design: GENESIS - BED 4 OPT

Facade: ---Edition:

15/05/2017 11:46:12 AM

PLOT DATE: