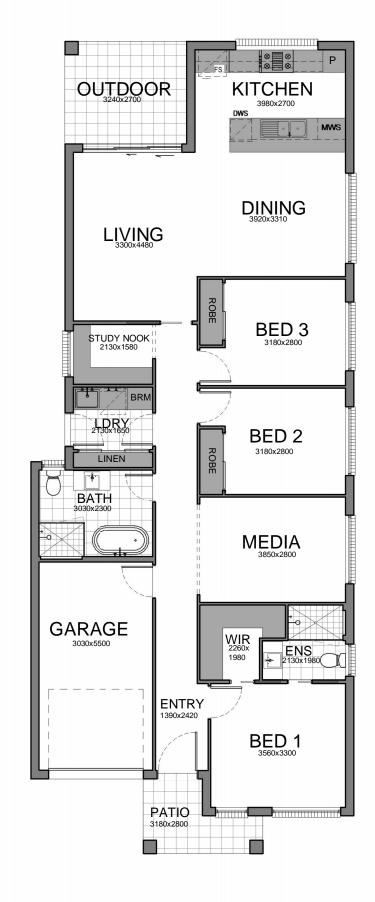

| WIDTH:        | 8.560m               |
|---------------|----------------------|
| LENGTH:       | 21.500m              |
| GROUND FLOOR: | 133.74m <sup>2</sup> |
| GARAGE:       | 18.62m <sup>2</sup>  |
| OUTDOOR:      | 8.75m <sup>2</sup>   |
| PORCH:        | 4.53m                |
| TOTAL: 165    | 64m²/17 83sc         |

Proposed Residence
Client:
Lot

ed an and no part amendment or Council:

North point

Design: GENESIS -STUDY OPT
Facade: TRADITIONAL

15/05/2017 11:47:31 AM

Edition:

PLOT DATE:

 Project Details