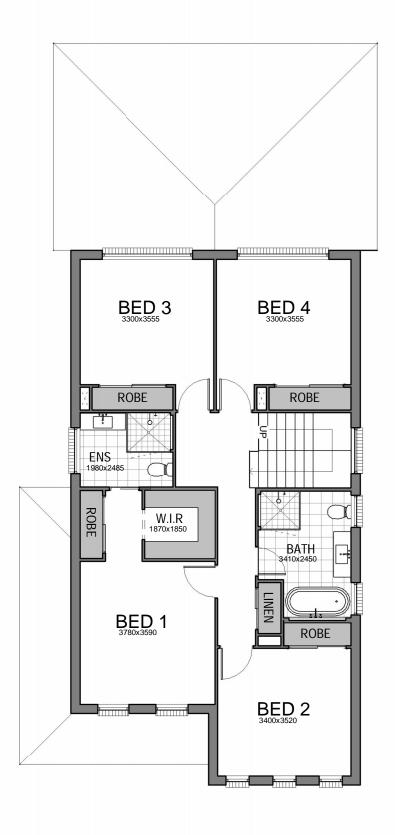

| WIDTH:        | 8.560m              |
|---------------|---------------------|
| LENGTH:       | 19.200m             |
| GROUND FLOOR: | 112.95m²            |
| FIRST FLOOR:  | 96.56m <sup>2</sup> |
| GARAGE:       | 20.62m <sup>2</sup> |
| OUTDOOR:      | 15.67m <sup>2</sup> |
| TOTAL:        | 245.80m²            |