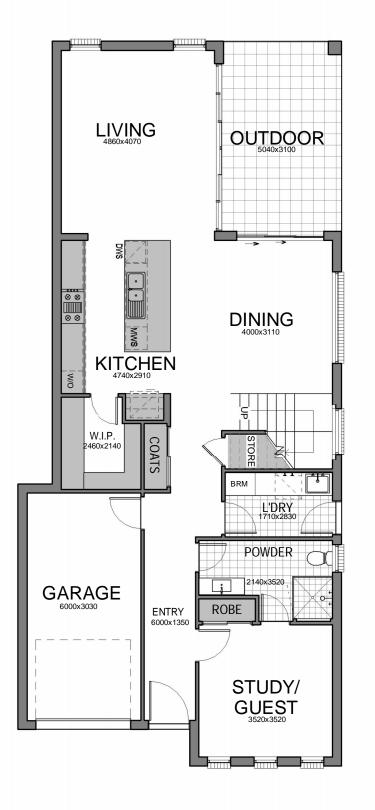

| WIDTH:        | 8.560m              |
|---------------|---------------------|
| LENGTH:       | 19.200m             |
| GROUND FLOOR: | 112.95m²            |
| FIRST FLOOR:  | 96.56m <sup>2</sup> |
| GARAGE:       | 20.62m <sup>2</sup> |
| OUTDOOR:      | 15.67m <sup>2</sup> |
| TOTAL:        | 245.80m²            |