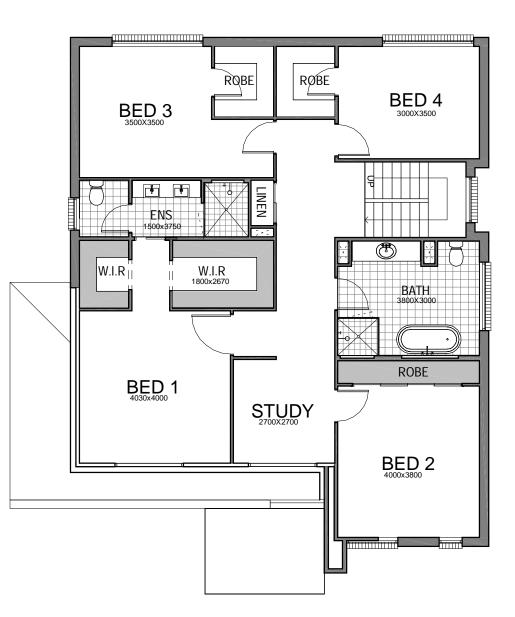

|                                                                                                                                                                                                                                                                                                                                |                    |                             |                                              |                               |                   |                          | DESIGNER LIVING HOMES                                                            |
|--------------------------------------------------------------------------------------------------------------------------------------------------------------------------------------------------------------------------------------------------------------------------------------------------------------------------------|--------------------|-----------------------------|----------------------------------------------|-------------------------------|-------------------|--------------------------|----------------------------------------------------------------------------------|
| GENERAL NOTES                                                                                                                                                                                                                                                                                                                  | Proposed Residence | North point Project Details |                                              |                               |                   |                          |                                                                                  |
| Do not scale drawings use figured dimensions only.Check<br>& verify dimension & levels prior to the commencement of<br>any work. All discrepancies to bereported to the drafting office                                                                                                                                        | Client :           |                             | Design: MANHATTAN - STUDY OPT                | DRAWN BY:                     | DATE:             | JOB NO:                  | $-P: \sum$                                                                       |
| COPYRIGHT: Designer Living Homes Pty Limited<br>is the legal and beneficial owner of the copyright in this plan and no part<br>of this plan may be reproduced. Unauthorised use, copy, amendment or<br>adaption will be prosecuted.<br>LOCATION: C:UBerSIMOSEBID:ppbox/JOB FILESIDESIGNER LIVING HOMESIMASTERSITWO STOREYMANH. | Lot<br>Slaburb :   |                             | Facade: CONTEMPORARY                         | SHEET TITLE:<br>BROCHURE PLAN |                   | SHEET NO:<br>19 <b>/</b> | Pinnacle Designs Solutions                                                       |
|                                                                                                                                                                                                                                                                                                                                | Council :          |                             | Edition:<br>PLOT DATE: 15/05/2017 1:31:05 PM | SCALE @ A3:                   | FINAL PLAN ISSUE: | FINAL PLAN DATE:         | 02 9739 6933   info@pinnacleds.com.au<br>125 Majors Bay Road, Concord, NSW, 2137 |