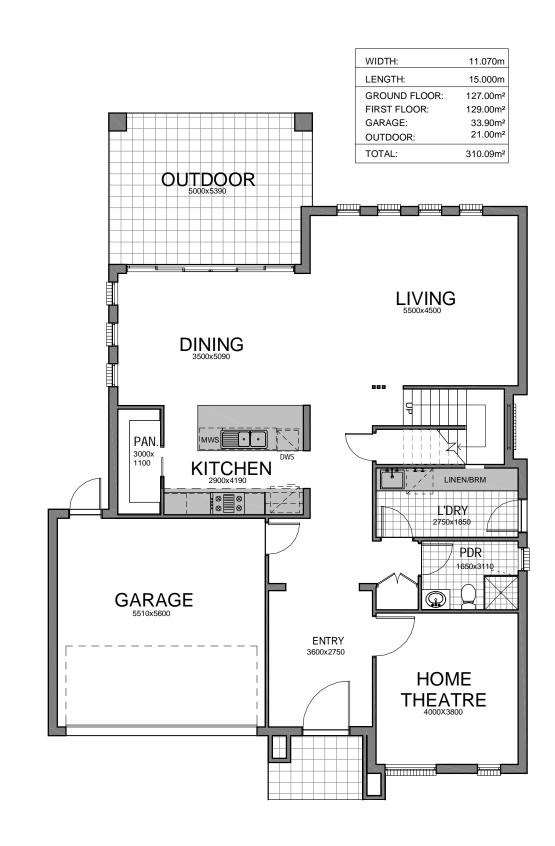

|                                                                                                                                                                                                                                                                                                                                |                    |                             |                                              |                               |                   |                          | DESIGNER LIVING HOMES                                                            |
|--------------------------------------------------------------------------------------------------------------------------------------------------------------------------------------------------------------------------------------------------------------------------------------------------------------------------------|--------------------|-----------------------------|----------------------------------------------|-------------------------------|-------------------|--------------------------|----------------------------------------------------------------------------------|
| GENERAL NOTES                                                                                                                                                                                                                                                                                                                  | Proposed Residence | North point Project Details |                                              |                               |                   |                          |                                                                                  |
| Do not scale drawings use figured dimensions only.Check<br>& verify dimension & levels prior to the commencement of<br>any work. All discrepancies to bereported to the drafting office                                                                                                                                        | Client :           |                             | Design: MANHATTAN - STUDY OPT                | DRAWN BY:                     | DATE:             | JOB NO:                  | $-P: \sum$                                                                       |
| COPYRIGHT: Designer Living Homes Pty Limited<br>is the legal and beneficial owner of the copyright in this plan and no part<br>of this plan may be reproduced. Unauthorised use, copy, amendment or<br>adaption will be prosecuted.<br>LOCATION: C:UBerSIMOSEBID:ppbox/JOB FILESIDESIGNER LIVING HOMESIMASTERSITWO STOREYMANH. | Lot<br>Slaburb :   |                             | Facade: CONTEMPORARY                         | SHEET TITLE:<br>BROCHURE PLAN |                   | SHEET NO:<br>19 <b>/</b> | Pinnacle Designs Solutions                                                       |
|                                                                                                                                                                                                                                                                                                                                | Council :          |                             | Edition:<br>PLOT DATE: 15/05/2017 1:31:05 PM | SCALE @ A3:                   | FINAL PLAN ISSUE: | FINAL PLAN DATE:         | 02 9739 6933   info@pinnacleds.com.au<br>125 Majors Bay Road, Concord, NSW, 2137 |