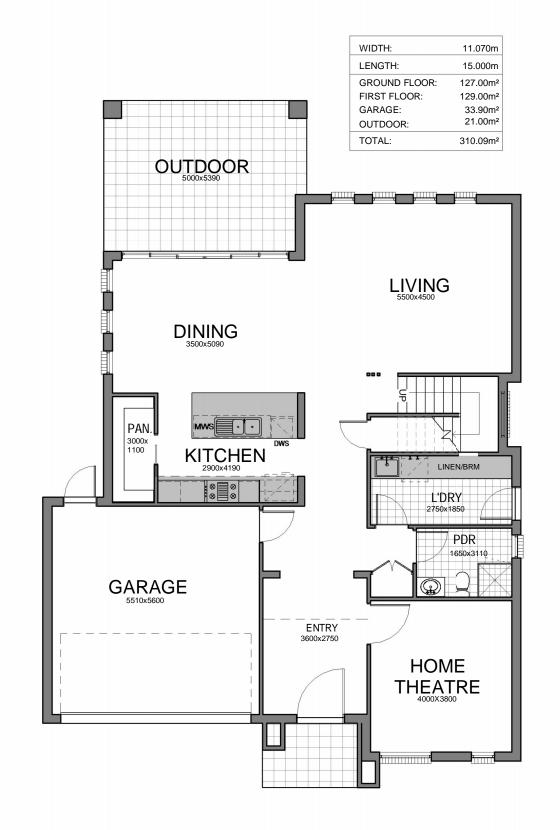

No part

Council:

North point

Design: MANHATTAN - VOID OPT
Facade: CONTEMPORARY

15/05/2017 1:34:02 PM

Edition:

PLOT DATE:

Pinnacle Designs Solutions
www.pinnacleds.com.au