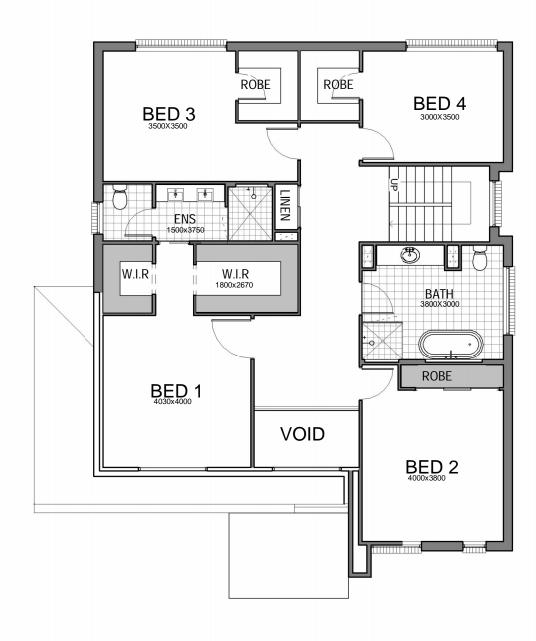

No part

Council:

North point

Design: MANHATTAN - VOID OPT
Facade: CONTEMPORARY

15/05/2017 1:34:02 PM

Edition:

PLOT DATE:

Pinnacle Designs Solutions
www.pinnacleds.com.au