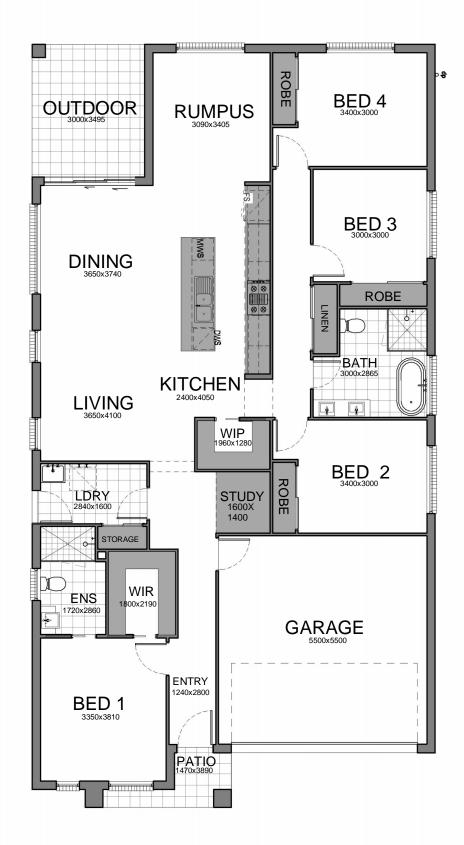

North point

| WIDTH:   | 10.670m  |
|----------|----------|
| LENGTH:  | 20.205m  |
| LIVING:  | 106.43m² |
| GARAGE:  | 32.78m²  |
| OUTDOOR: | 10.49m²  |
| PORCH:   | 3.33m²   |
| TOTAL:   | 207.03m² |

## Projec Design: OAKLAND 12.5 - OPEN PLAN Facade: TRADITIONAL Edition: PLOT DATE:

15/05/2017 12:34:53 PM

| t Details    |                                   |                                                                  |                                                                                                                                                                                                             |
|--------------|-----------------------------------|------------------------------------------------------------------|-------------------------------------------------------------------------------------------------------------------------------------------------------------------------------------------------------------|
| DRAWN BY:    | DATE:                             | JOB NO:                                                          | _                                                                                                                                                                                                           |
|              | ,,                                | 00000                                                            | •                                                                                                                                                                                                           |
| SHEET TITLE: |                                   | SHEET NO:                                                        |                                                                                                                                                                                                             |
| BROCHURE     |                                   | 15 <b>/</b>                                                      |                                                                                                                                                                                                             |
| SCALE @ A3:  | FINAL PLAN ISSUE:                 | FINAL PLAN DATE:                                                 |                                                                                                                                                                                                             |
| 1 : 100      |                                   |                                                                  |                                                                                                                                                                                                             |
|              | SHEET TITLE: BROCHURE SCALE @ A3: | DRAWN BY:  SHEET TITLE: BROCHURE  SCALE @ A3:  FINAL PLAN ISSUE: | DRAWN BY:         DATE:         JOB NO:             00000           SHEET TITLE:         SHEET NO:           BROCHURE         15 /           SCALE @ A3:         FINAL PLAN ISSUE:         FINAL PLAN DATE: |