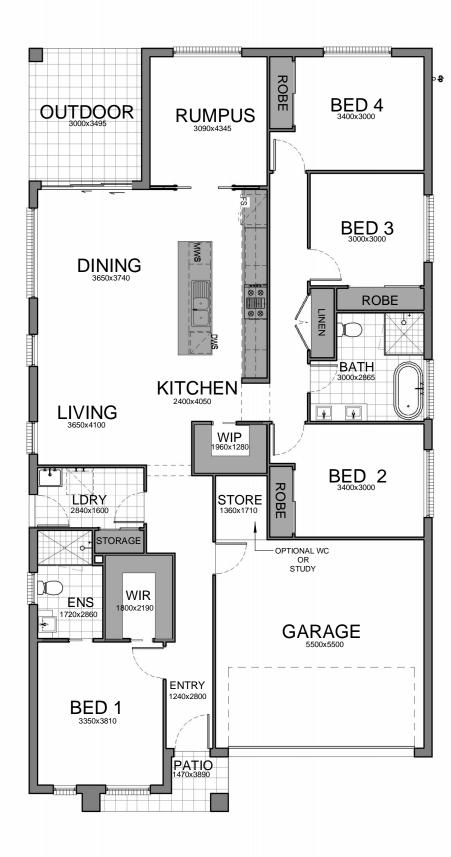

| WIDTH:   |   |
|----------|---|
| LENGTH:  | 2 |
| LIVING:  | 1 |
| GARAGE:  |   |
| OUTDOOR: |   |
| PORCH:   |   |
| TOTAL:   | 2 |
|          |   |

| GENERAL NOTES                                                                                                                                                                           | Proposed Residence            | North point | Proje                             | ect Details              |          |
|-----------------------------------------------------------------------------------------------------------------------------------------------------------------------------------------|-------------------------------|-------------|-----------------------------------|--------------------------|----------|
| Do not scale drawings use figured dimensions only.Check<br>& verify dimension & levels prior to the commencement of<br>any work. All discrepancies to bereported to the drafting office | Client :                      |             | Design: OAKLAND 12.5              | DRAWN BY:                | DATE:    |
| COPYRIGHT: Designer Living Homes Pty Limited<br>is the legal and beneficial owner of the copyright in this plan and no part                                                             | Lot<br>Slaburb :              |             | Facade: TRADITIONAL               | SHEET TITLE:<br>BROCHURE |          |
| of this plan may be reproduced. Unauthorised use, copy, amendment or<br>adaption will be prosecuted.                                                                                    | Council :                     | -           | Edition:                          | SCALE @ A3:              | FINAL PL |
| LOCATION: C:\Users\Moses\Dropbox\JOB FILES\DESIGNER LIVING HOMES\MASTERS\SINGLE STOREY\12.5                                                                                             | miOAKLAND/OAKLAND - 12.5m.rvt |             | PLOT DATE: 15/05/2017 12:36:10 PM | 1 : 100                  |          |

| 10.670m              |
|----------------------|
| 20.205m              |
| 106.43m <sup>2</sup> |
| 32.78m <sup>2</sup>  |
| 10.49m <sup>2</sup>  |
| 3.33m <sup>2</sup>   |
| 207.03m²             |