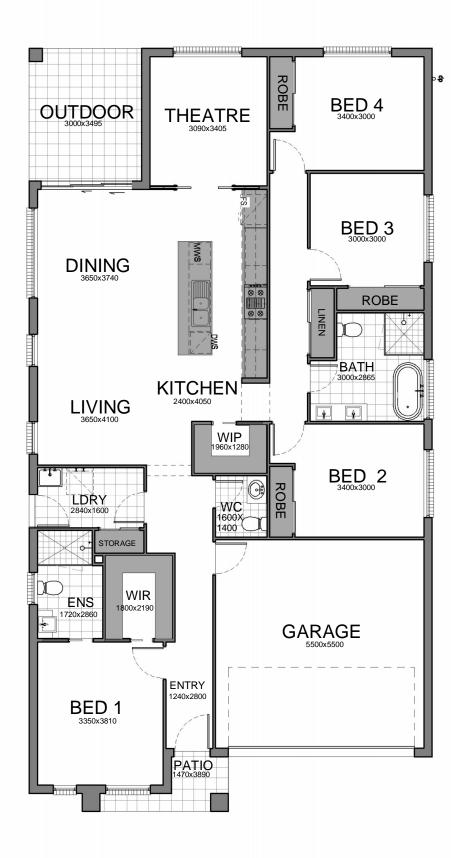

| WIDTH:   |   |
|----------|---|
| LENGTH:  | 2 |
| LIVING:  | 1 |
| GARAGE:  |   |
| OUTDOOR: |   |
| PORCH:   |   |
| TOTAL:   | 2 |
|          |   |

| GENERAL NOTES                                                                                                                                                                           | Proposed Residence                              | North point | Projec                            | ct Details               |          |
|-----------------------------------------------------------------------------------------------------------------------------------------------------------------------------------------|-------------------------------------------------|-------------|-----------------------------------|--------------------------|----------|
| Do not scale drawings use figured dimensions only.Check<br>& verify dimension & levels prior to the commencement of<br>any work. All discrepancies to bereported to the drafting office | Client :                                        |             | Design: OAKLAND 12.5 - WC/THEATRE | DRAWN BY:                | DATE:    |
| COPYRIGHT: Designer Living Homes Pty Limited<br>is the legal and beneficial owner of the copyright in this plan and no part                                                             | Lot<br>Sløburb :                                |             | Facade: TRADITIONAL               | SHEET TITLE:<br>BROCHURE |          |
| of this plan may be reproduced. Unauthorised use, copy, amendment or<br>adaption will be prosecuted.                                                                                    | Council :                                       |             | Edition:                          | SCALE @ A3:              | FINAL PI |
| LOCATION: C:\Users\Moses\Dropbox\JOB FILES\DESIGNER LIVING HOMES\MASTERS\SINGLE STOREY\12.5r                                                                                            | •<br>n\OAKLAND\OAKLAND - 12.5m - THEATRE-WC.rvt |             | PLOT DATE: 15/05/2017 12:15:29 PM | 1 : 100                  |          |

| 10.670m              |
|----------------------|
| 20.205m              |
| 106.43m <sup>2</sup> |
| 32.78m <sup>2</sup>  |
| 10.49m <sup>2</sup>  |
| 3.33m <sup>2</sup>   |
| 207.03m²             |