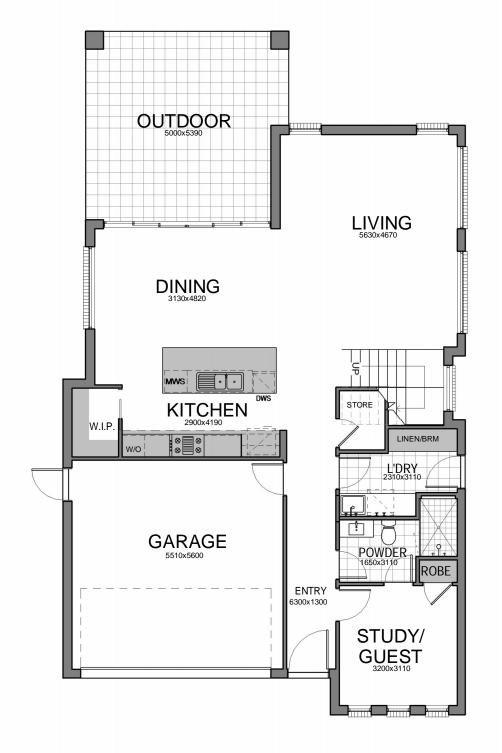

| WIDTH:        | 10.670m             |
|---------------|---------------------|
| LENGTH:       | 18.110m             |
| GROUND FLOOR: | 105.78m²            |
| FIRST FLOOR:  | 120.44m²            |
| GARAGE:       | 33.90m²             |
| OUTDOOR:      | 25.77m <sup>2</sup> |
| TOTAL:        | 285.89m²            |
| 77            |                     |