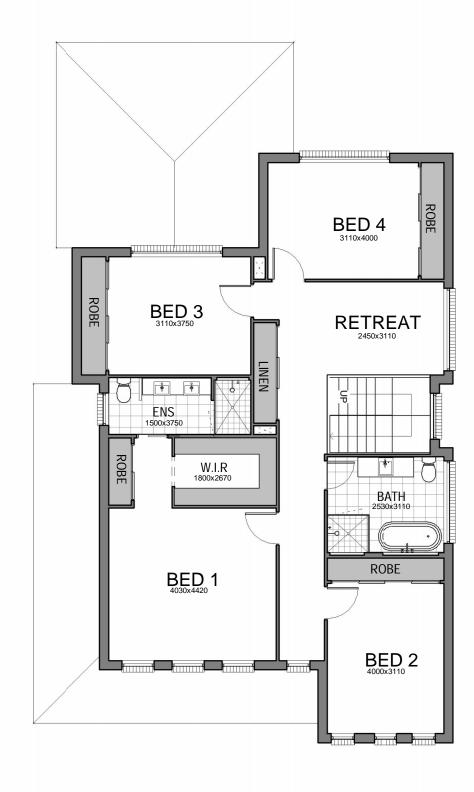

| WIDTH:        | 10.670m             |
|---------------|---------------------|
| LENGTH:       | 18.110m             |
| GROUND FLOOR: | 105.78m²            |
| FIRST FLOOR:  | 120.44m²            |
| GARAGE:       | 33.90m²             |
| OUTDOOR:      | 25.77m <sup>2</sup> |
| TOTAL:        | 285.89m²            |
| 77            |                     |