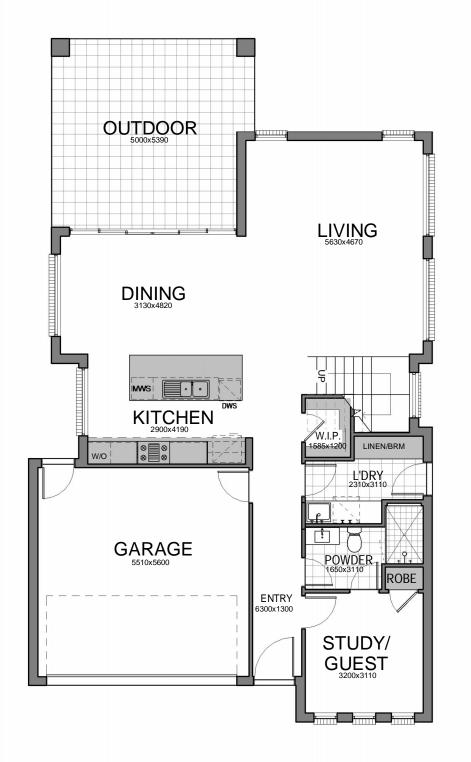

| WIDTH:        | 10.670m  |
|---------------|----------|
| LENGTH:       | 18.110m  |
| GROUND FLOOR: | 105.78m² |
| FIRST FLOOR:  | 120.44m² |
| GARAGE:       | 33.90m²  |
| OUTDOOR:      | 25.77m²  |
| TOTAL:        | 285.89m² |