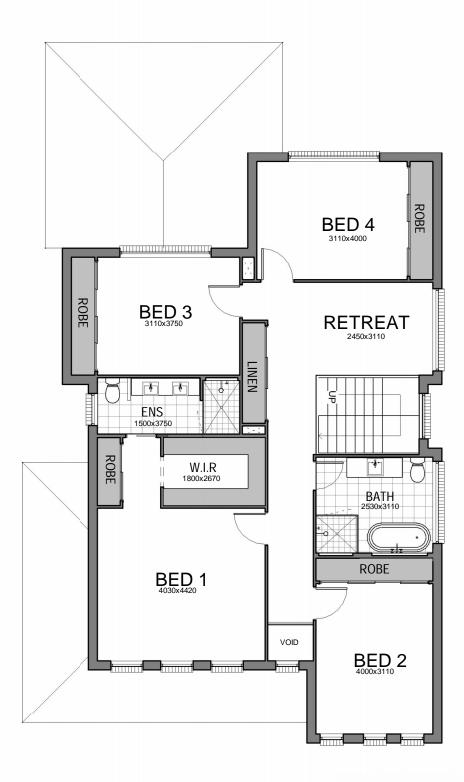

| WIDTH:        | 10.670m  |
|---------------|----------|
| LENGTH:       | 18.110m  |
| GROUND FLOOR: | 105.78m² |
| FIRST FLOOR:  | 120.44m² |
| GARAGE:       | 33.90m²  |
| OUTDOOR:      | 25.77m²  |
| TOTAL:        | 285.89m² |