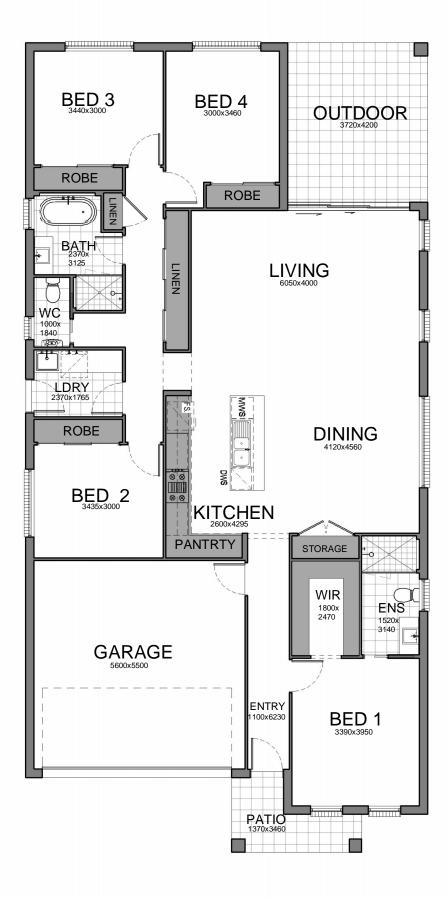

| WIDTH:   | 10.670m             |
|----------|---------------------|
| LENGTH:  | 21.430m             |
| LIVING:  | 162.18m²            |
| GARAGE:  | 33.55m <sup>2</sup> |
| OUTDOOR: | 15.62m²             |
| PORCH:   | 4.83m²              |
| TOTAL:   | 215.98m²            |