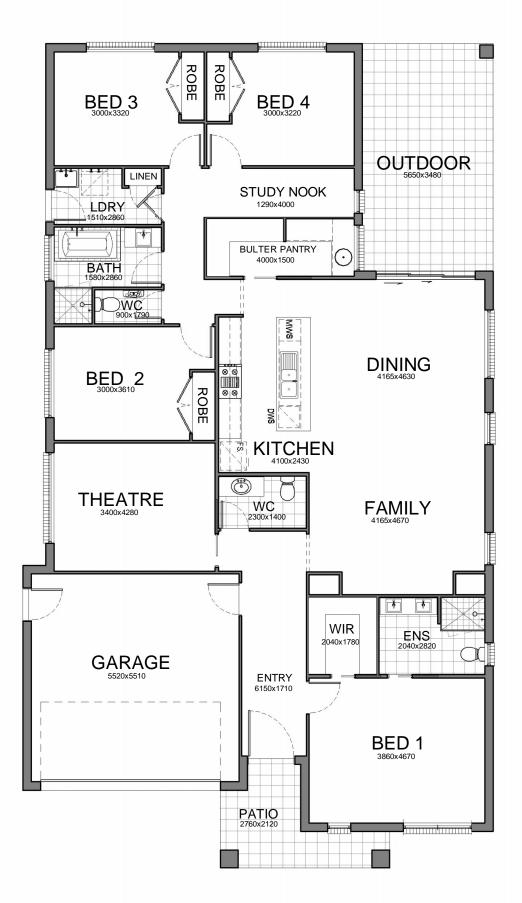

| 12.470m  |
|----------|
| 21.820m  |
| 188.65m² |
| 33.24m²  |
| 20.88m²  |
| 7.60m²   |
| 250.37m² |
|          |

**DESIGNER LIVING HOMES** 

|                                                  | Proposed Residence | I |  |  |  |
|--------------------------------------------------|--------------------|---|--|--|--|
|                                                  | Client:            |   |  |  |  |
|                                                  | Lot                |   |  |  |  |
|                                                  | Sloburb:           |   |  |  |  |
|                                                  | Council:           |   |  |  |  |
| 5m/WAISLEY - OPTION 1/WAISLEY -15m - WC-PTRY.rvt |                    |   |  |  |  |

## North point Design: WAISLEY - WC-PTRY Facade: TRADITIONAL Edition: PLOT DATE: 15/05/2017 1:25:35 PM

| Project Details |              |                   |                  |   |  |
|-----------------|--------------|-------------------|------------------|---|--|
|                 | DRAWN BY:    | DATE:             | JOB NO:          |   |  |
|                 |              |                   | 00000            | - |  |
|                 | SHEET TITLE: |                   | SHEET NO:        |   |  |
|                 | BROCHURE     |                   | 15 <b>/</b>      |   |  |
|                 | SCALE @ A3:  | FINAL PLAN ISSUE: | FINAL PLAN DATE: |   |  |
|                 | 1 : 100      |                   |                  |   |  |
|                 |              |                   |                  |   |  |